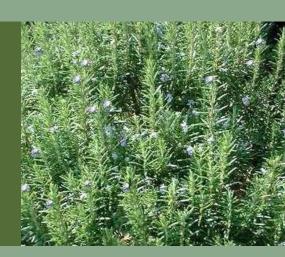

# Varieties Conventional & Organic

Spike Lavender (Lavándula Latifolia)

Lavender (Lavándula Angustifolia)

Lavandin Grosso, Abrial and Super (Lavándula Hybrida)

Sage Spanish (Salvia Lavandulifolia)

#### Oregano (Origanum Vulgare Carvacrol)

Cypress (Cupressus Sempervirens)

Red Thyme (Thymus Zygis)

Rosemary Spanish (Rosmarinus Officinalis)

Marjoram (Thymus Mastichina)