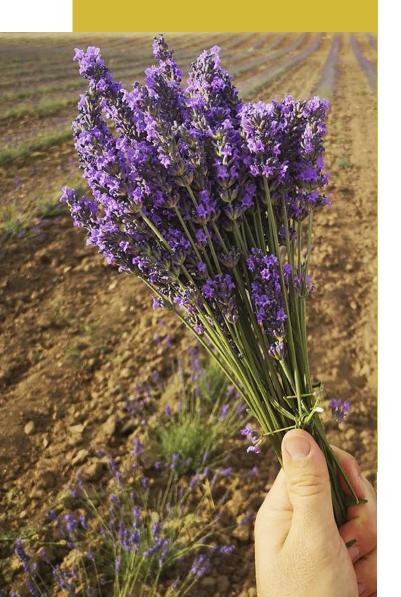

# Our Values

Pure & Natural **Essential Oils** 

Sustainability

Candor

Transparence

Access to market for small growers

# Varieties Conventional & Organic

Spike Lavender (Lavándula Latifolia)

Lavender (Lavándula Angustifolia)

Lavandin Grosso, Abrial and Super (Lavándula Hybrida)

Sage Spanish (Salvia Lavandulifolia)